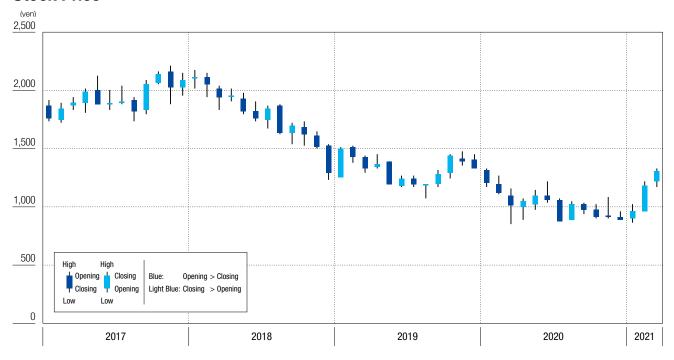

br>Special Account<br>Management Institution | Sumitomo Mitsui Trust Bank, Limited<br>1-4-1, Marunouchi, Chiyoda-ku,<br>Tokyo, Japan |
| Number of<br>Shareholders           | 41,177                                         | Independent Auditors                                            | KPMG AZSA LLC 3-6-5,<br>Kawaramachi, Chuo-ku, Osaka, Japan                            |
| Major Shareholders                  | Sumitomo Electric Industries, Ltd              |                                                                 |                                                                                       |

Note: The percentage of shares in the above list was calculated using the total number of shares of common stock, excluding 41,905 shares of treasury stock.

## **Stock Price**



## Disclaimer

In addition to facts on the past and present of the Sumitomo Rubber Group, this report contains projections based on forecasts and future management plans.

Said projections reflect assumptions and judgments based on information available at the time this report was made. Actual future results may differ from these projections.