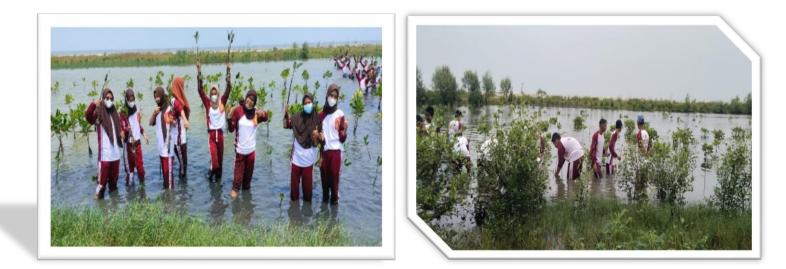

#### **VI.9.** Plantation Activities

This year 2022 we still do planting 2.500 mangrove trees and join together with SMK Trimitra