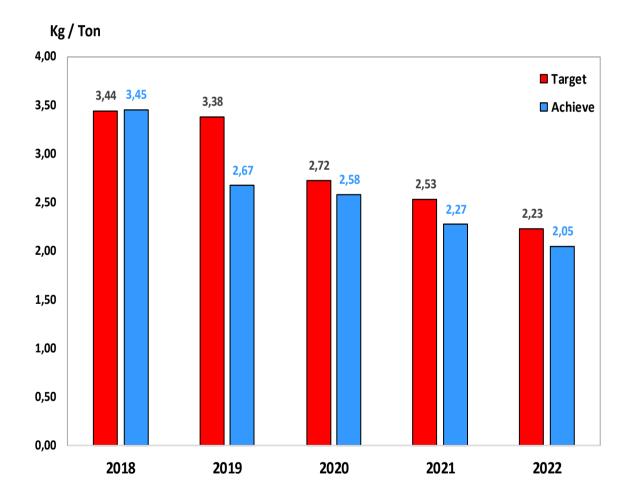

#### VI.6. Naphtha Reduction

In the tire manufacturing process, we use naphtha (organic solvent), for solution process and tire cleaning, but also we continue to reduce naphtha consumption, based on SRI target reduce 1.5% compare to last year. In additional, we also use the material water base to reduce use of naphtha or dangerous material and easy burning. The other activity is eliminated naphtha use for tread licking solution for t-tire in extruding process.