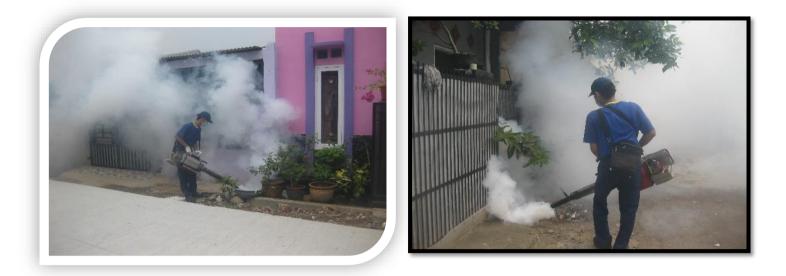

#### A. Fogging

We have continue fogging since 2012, this activity routine almost every week because of employee request for people to do fogging in their residence.

Even though the condition is included in the covid-19 pandemic. We still carry out fogging activities considering the needs of the people who need it because at the same time dengue fever outbreaks also occur in the surrounding community.