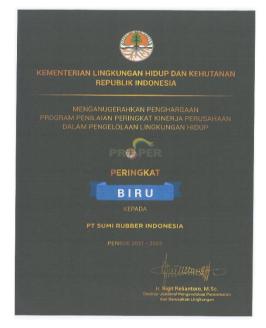

#### **VII. Awards and Certificates**

Award from Karawang region on participation on corona virus epidemic.

**PT Sumi Rubber Indonesia** received PROPER award 2011 (Rating of the company's management) from the Indonesia ministry of Environment with BLUE Level, waich mean a company has fulfilled of requirement environmental management wich accordance with the government regulation.