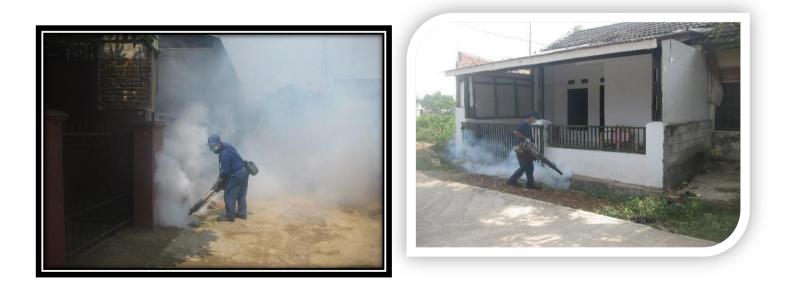

#### A. Fogging

We have continue fogging since 2012, this activity routine almost every week because of employee request for people to do fogging in their residence.

Even though the condition is included in the covid-19 pandemic. We still carry out fogging activities considering the needs of the people who need it because at the same time dengue fever outbreaks also occur in the surrounding community.