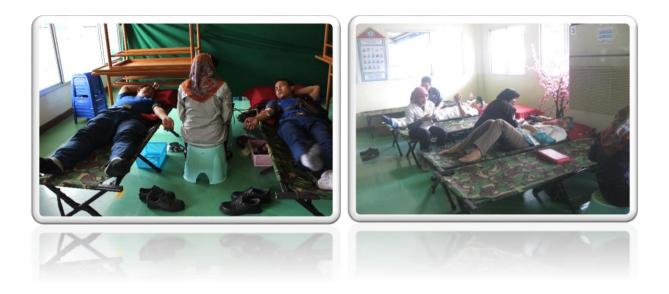

#### **B. Blood Donation**

Purpose : Continue to prepare blood stock for the Red Cross Organization when there are people who need a blood transfusion. In 2022 we can't do maximally blood donation due to It's still during the covid-19 pandemic.