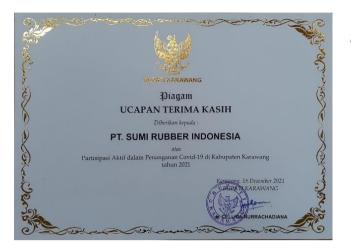

#### **VII. Awards and Certificates**

Award from Karawang region on participation on corona virus epidemic.

**PT Sumi Rubber Indonesia** received PROPER award 2011 (Rating of the company's management) from the Indonesia ministry of Environment with BLUE Level, waich mean a company has fulfilled of requirement environmental management wich accordance with the government regulation.

**PT Sumi Rubber Indonesia** received the award from Karawang for active participation CSR.

Yan Uripandra yan@dunlop.co.id

Zuhendri Mukhtar envdept@dunlop.co.id