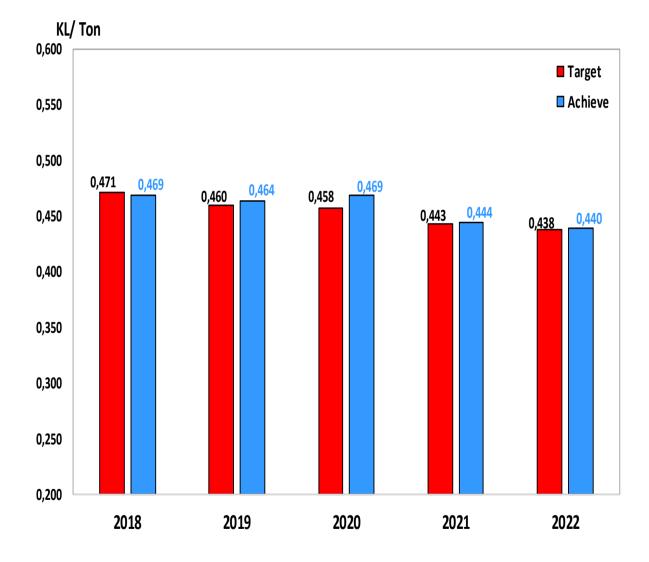

#### VI.7. Water Usage Reduction

In the tire manufacturing process, we use industrial water for primary process and curing tire, related water usage we have several activities to reduce water consumption with target from SRI is reduce 1.5% compare to last year. One method to reduce water usage by utilize the rain water.

In 2017, SURINDO already built the 3<sup>rd</sup> rain water installation.