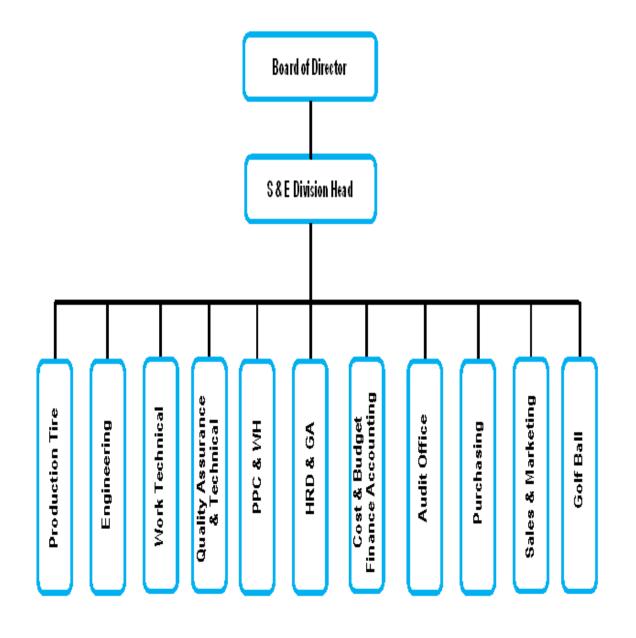

#### IV. Structure of Organization

Environment Committee has responsibility to report environmental activities to the President Director as a Committee Chairman. Coordinator and sub coordinator implement the programs and get suggestion from advisor. Environment Committee have representative in each department, which have responsibility to control the implementation of environmental progress in this area. This organization structure shows that the management has high commitment of environmental programs.