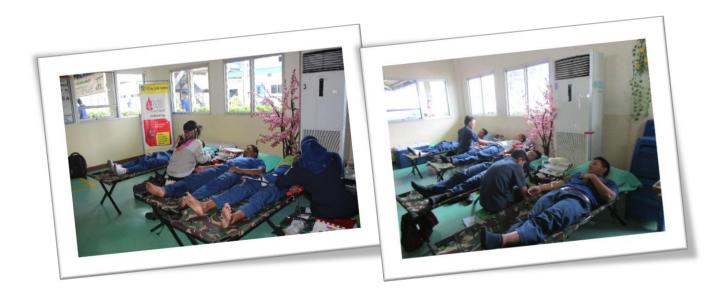

#### **B. Blood Donation**

Purpose : Continue to prepare blood stock for the Red Cross Organization when there are people who need a blood transfusion. In 2022 we can't do maximally blood donation due to It's still during the covid-19 pandemic.