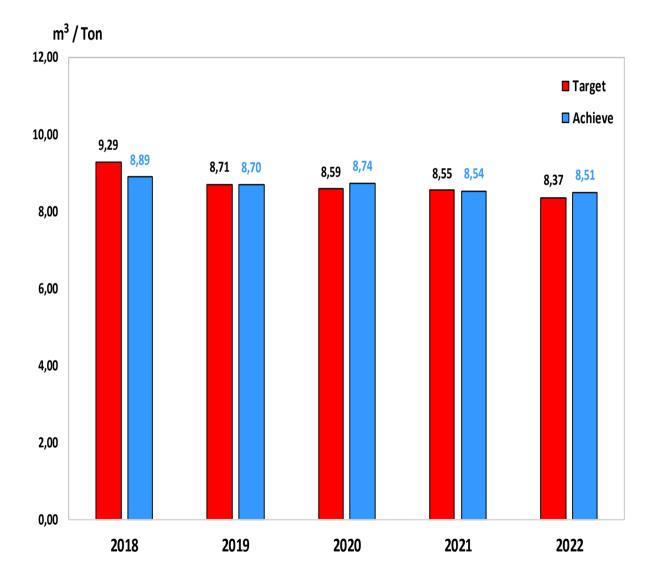

#### VI.7. Water Usage Reduction

In the tire manufacturing process, we use industrial water for primary process and curing tire, related water usage we have several activities to reduce water consumption with target from SRI is reduce 1.5% compare to last year. One method to reduce water usage by utilize the rain water.

In 2017, SURINDO already built the 3<sup>rd</sup> rain water installation.