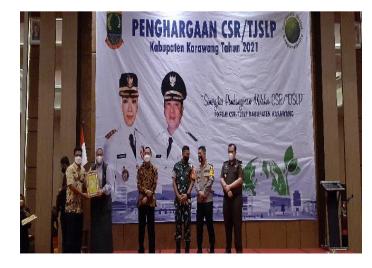

**PT Sumi Rubber Indonesia** received the award from Karawang for active participation CSR.

Yan Uripandra yan@dunlop.co.id

Zuhendri Mukhtar envdept@dunlop.co.id