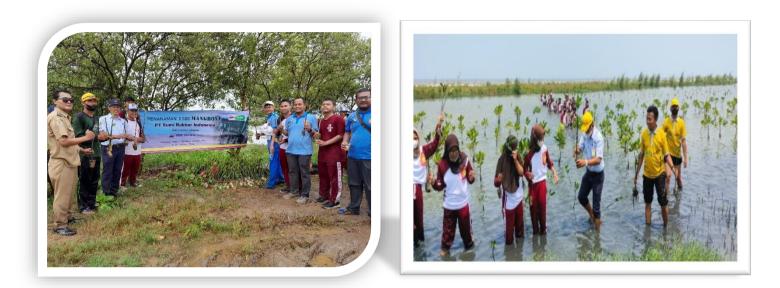

#### **VI.9.** Plantation Activities

This year 2022 we still do planting 2.500 mangrove trees and join together with SMK Trimitra