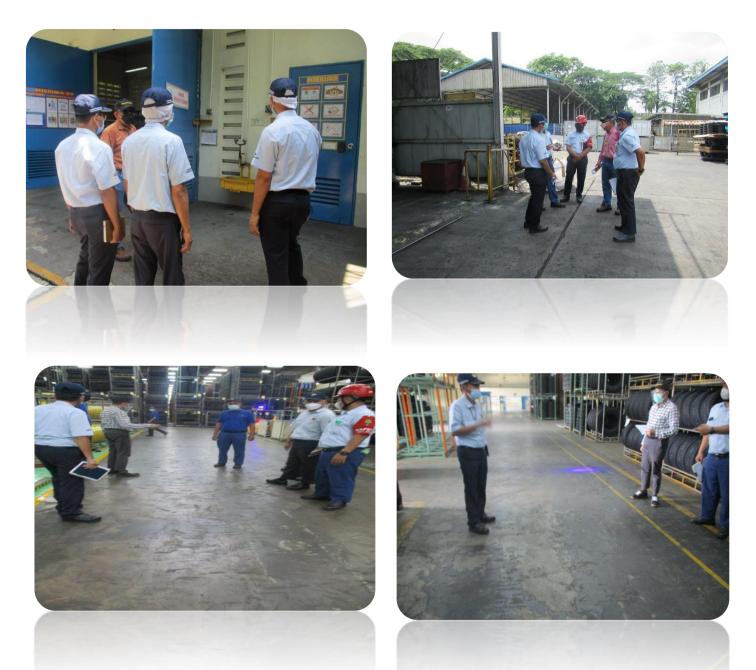

#### VI.8. Environmental Audit and Inspection

Annual Audit by Lloyds Register ( ISO 14001 )

To make sure PT Sumi Rubber Indonesia abide the rule of the environmental regulation, then every year carried out of the audit from Lloyds International Register, and the result until now, PT Sumi Rubber Indonesia always abide the regulation.