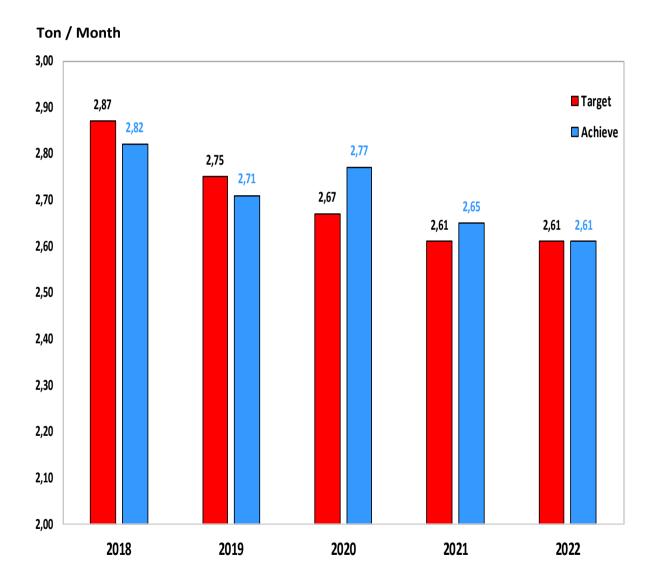

#### VI.3. Energy Saving

Energy saving activity is the real contribution from PT Sumi Rubber Indonesia for global environmental program to conserve the environment and involve all employees and contractor to succeed this program.