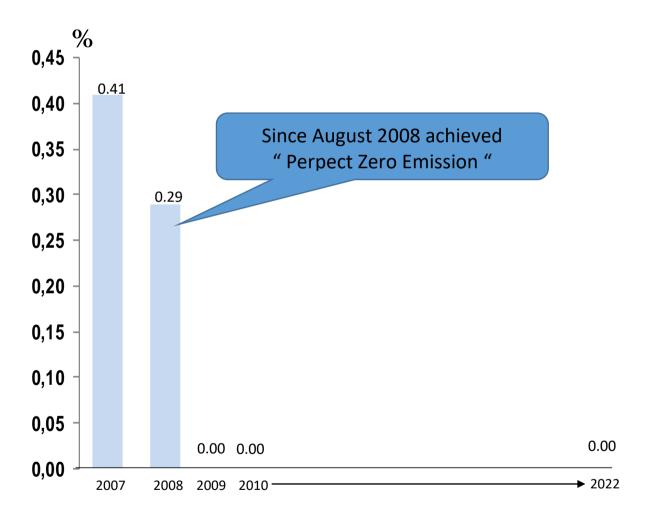

#### VI.1. Perfect Zero Emission Programs

Perfect Zero Emission is the activity by involve all employees to prevent waste of company to pollute the environmental surrounding. Perfect Zero Emission means that all effect to control and monitor waste which didn't have effect land field and has achieved excellent until index zero and already achieved Perfect Zero Emission since August 2008.