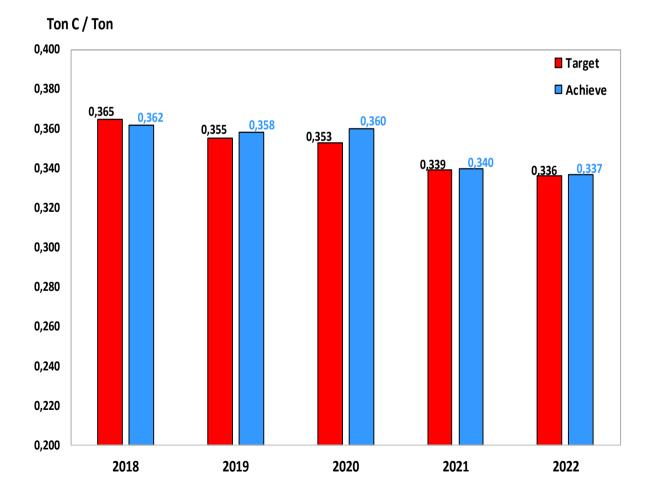

#### VI.4. CO2 Reduction

CO<sub>2</sub> Reduction is our commitment to support reducing global warming by reducing CO2 process at factory

There are some activities to reduce  $CO_7$  as follows :

- 1. Continue use natural gas for-Co-gen
- 2. Reduce electric consumption by remove  $N_2$  process at factory
- 3. Change gasoline to battery system for some factory vehicle
- 4. Unified lighting by using LED type
- 5. Change pump & motors with better efficiency
- 6. Re-newal transformer with energy saving type